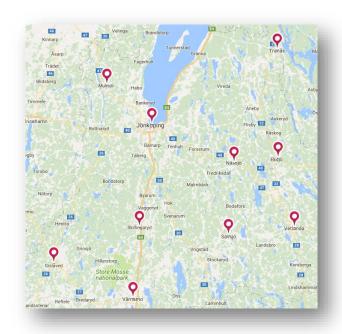

# 3 Hospitals in Jönköping County

- Höglandssjukhuset Eksjö
- Länssjukhuset Ryhov
- Värnamo sjukhus
- You can find contact information at 1177.se or call 010-241 00 00 if you need to contact a clinic in the hospital.