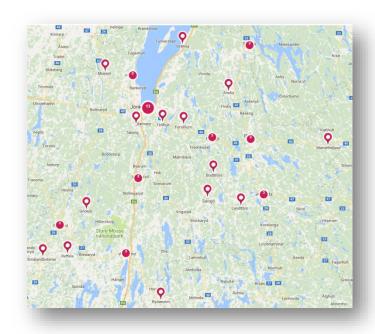

# 47 Health Care Centres in Jönköping County

- You don't need a referral to visit a health care center.
- All 47 health centres are approved by Region Jönköping County.
- You can find contact information at 1177.se