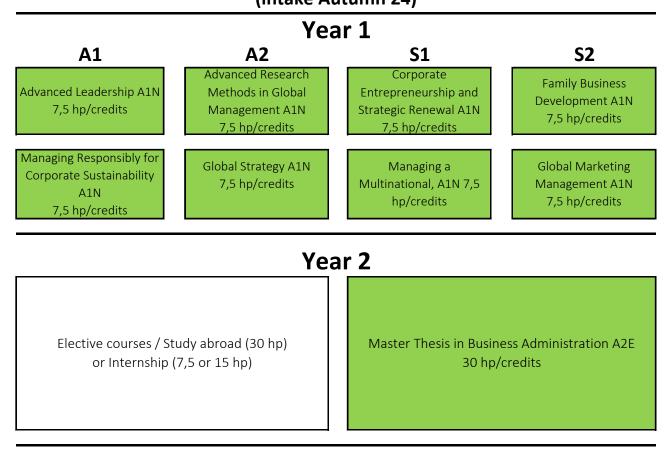

## Master in Global Management, 120 hp/credits (intake Autumn 24)

| Business<br>Administration | Economics | General<br>Management | Statistics | Law | Informatics |
|----------------------------|-----------|-----------------------|------------|-----|-------------|
|----------------------------|-----------|-----------------------|------------|-----|-------------|

The programme overview on this page is merely schematic overview that show subject field and level of the courses. Misprints and errors reserved. For the legal document, please see the programme syllabus for the degree programme in question.