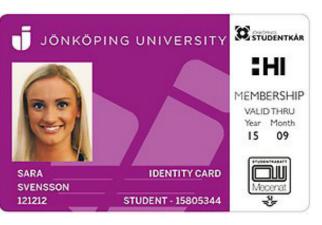

#### The JU-card

Your JU-card is very important. It's a key to JU's facilities, a library card and a printer card. It provides entrance both to exams and to AKA. And it can even give you student discounts.

Fill in you details at the online self-service and pick up your card at the office at Campus Arena. Your JU-card needs to be stamped in the beginning of every semester. This can be done at the machines at Rio or Campus Arena, after paying your Student Union fee.