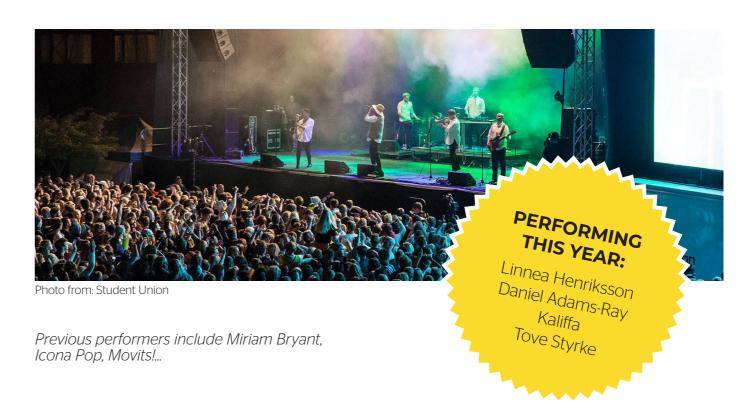

Get ready for singing, dancing and an amazing Kick Off, we can't wait to meet you! See you soon!

Look out for our shirts! Yellow means I'm a sober fadder today.

The Kick Off Festival is one of the highlights of your Kick Off experience. Come and witness one of the most fun, all-outgoing festivals you will ever be a part of!

The festival, organized by the Student Union, in cooperation with Jönköping University, will happen right here on campus. There will be food, there will be bars and not to mention the amazing live music. The hottest artists will be performing only for JU's students, and you have a ticket reserved.

Join thousands of students singing their hearts out. Join excited students and fadders, who have been waiting a whole year just to be a part of the festival again! Join the dancing sea of overall-dressed students, that will wish for this night to never end!