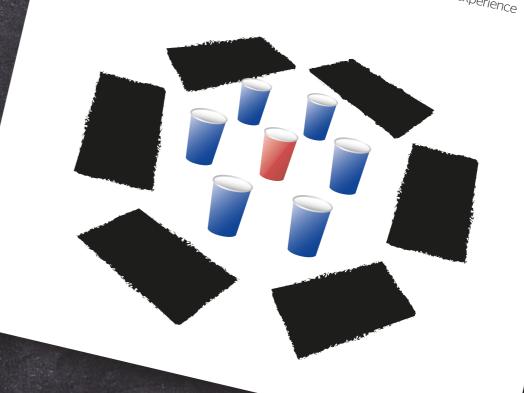

In true university tradition tradition traditi University. In short, there are two teams at every table, each team have 6 cups filled with a beverage of choice. Take take turns throwing or bouncing the hall into your concentrations and watch them choice have been also been accounted to the hall into your concentrations. 6 cups tilled with a beverage of choice. Take take turns throwing or bouncing the ball into your opponent's cups and watch them chug it!

The sounds pretty simple right? WRONG! Reer Pong is a complex name. bouncing the ball into your opponent's cups and watch them chug it!

It sounds pretty simple, right? WRONG! Beer Pong is a complex game,

Where finesse and excentional motoric skills are both required. It sounds pretty simple, right? WKUNG! Beer Pong is a complex ( Where finesse and exceptional motoric skills, are both required. However, we all know that practice makes perfect. So, get ready to

nowever, we an know unat practice makes pe throw and we'll see you at the game-tables!

Caps; a game, a lifestyle or just a way to pass time? For the students Caps; a game, a lifestyle or Just a way to pass liftle; For the students the floor The same is simple. The filled with a drink of volume students drink of volume students. at Ju, Caps is the periect opportunity to hang out, sitting together on is his middle of a circle of poople. The poople in the pixels of poople in the pixels. is placed in the middle of a circle of people. The people in the circle Is placed in the middle of a circle of people. The people in the circle of people in the circle of their opponents, cups. If you hit a Cup there will now be a cap throwing duel between you and the cups in the dual hac to ching the drink Owner. The first person to miss a cup in the duel has to chug the drink owner. The first person to miss a cup in the quei has to chug the utilik in their cup! Make sure not to hit the cup in the centre since that cup in the centre since that cup in the cup in the cup in the centre since that cup in the is filled with all your opponents' drinks and chugging it's an experience