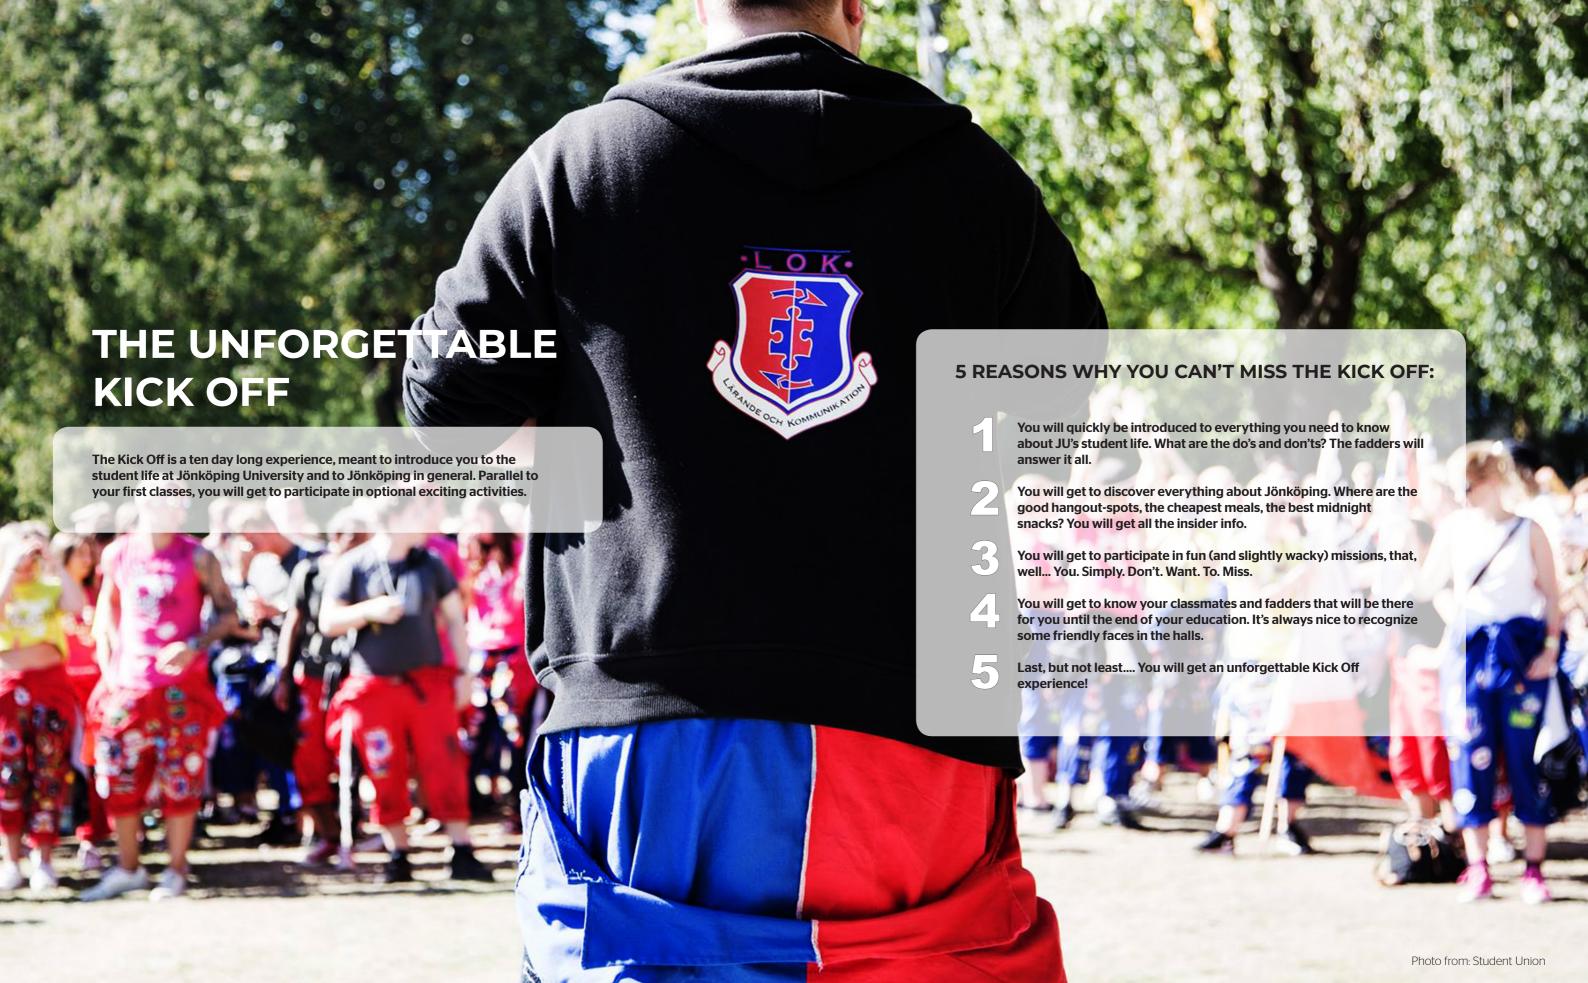

## **FADDERS**

Everyone wearing these fantastic shirts will be your fadders during the Kick Off! We will show you the absolute best parts of the student life and all the fun things happening at Jönköping University. Together we will explore Jönköping, meet lots of new wonderful people and dance all night at AKA. If you have any questions - we've got the answers.

Our mission as fadders is to make sure that all new students are having a good time. We remember our first days in Jönköping and therefore we will do our very best to make sure everyone is comfortable and having fun! We are so excited to get to take care of you and make sure you get the very best Kick Off experience. Everybody wearing the fadder shirts are there to help you no matter what colour their overall is.

Get ready for singing, dancing and an amazing Kick Off, we can't wait to meet you! See you soon!

Look out for our shirts! Yellow means I'm a sober fadder today.

The Kick Off Festival is one of the highlights of your Kick Off experience. Come and witness one of the most fun, all-outgoing festivals you will ever be a part of!