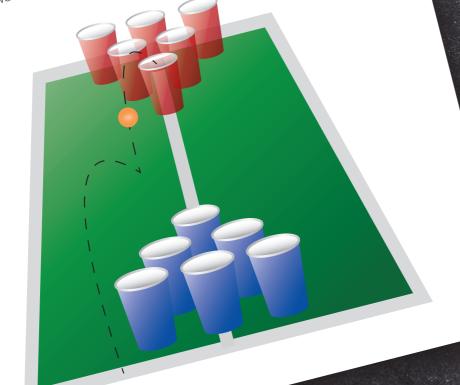

In true university tradition tradition traditi University. In short, there are two teams at every table, each team have 6 cups filled with a beverage of choice. Take take turns throwing or bouncing the hall into your concentrations and watch them choice have been also been accounted to the hall into your concentrations. 6 cups tilled with a beverage of choice. Take take turns throwing or bouncing the ball into your opponent's cups and watch them chug it!