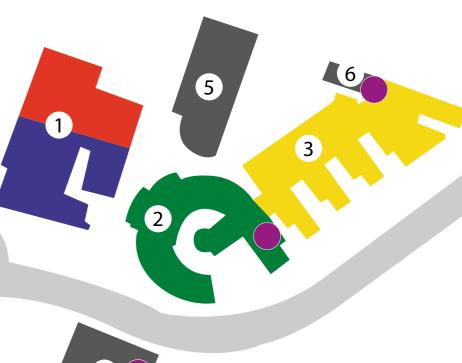

### **CAMPUS**

#### The JU-card

Your JU-card is very important. It's a key to JU's facilities, a library card and a printer card. It provides entrance both to exams and to AKA. And it can even give you student discounts.

Fill in you details at the online self-service and pick up your card at the office at Campus Arena. Your JU-card needs to be stamped in the beginning of every semester. This can be done at the machines at Rio or Campus Arena, after paying your Student Union fee.

- 1. School of Education and Communication (HLK)
- 2. Jönköping International Business School (JIBS)
- 3. School of Engineering (JTH)
- 4. School of Health and Welfare (Hälso)
- 5. University Library
- 6. Students' House + International Relations
- 7. Campus Arena

= JU card update stations