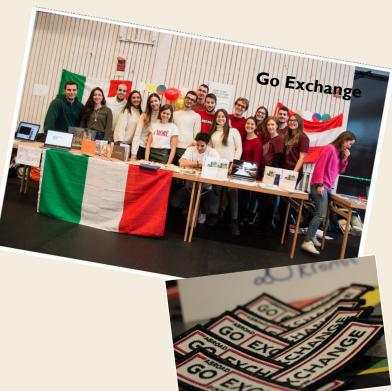

#### Go Exchange

All the international students get to present their country, culture and home university. The participation is **mandatory** for all exchange students! So remember to pack and bring traditional clothes, something representing your culture and information about your home university that you can use during this event! You are expected to represent your home university.