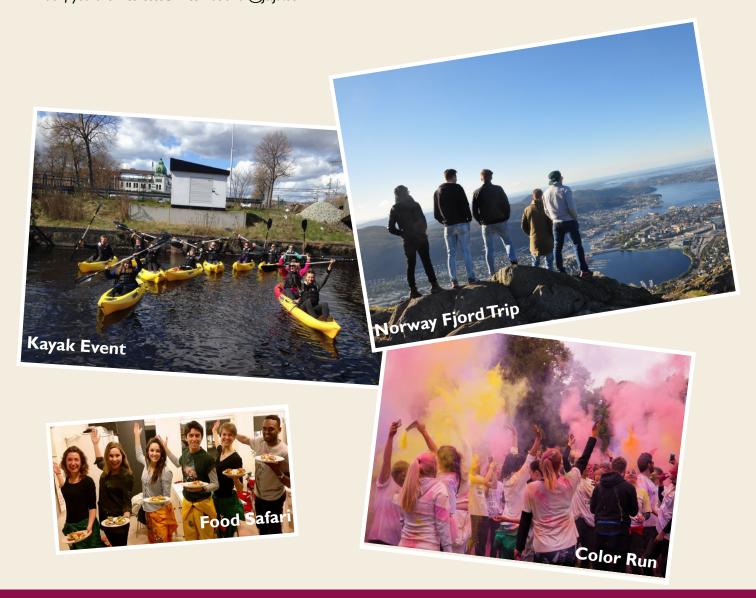

### **September:**

Buddy Mingle Swedish Culture Day Kayak Tours Trip to Norway
Hikes Student Life Fair Food Safari Trip to Gotland

Pssst: **Culture Days** depend on international students at Jönköping University. The Culture Days take place on Fridays 12:00-13:00 in HLK. Here you have the chance to present your country and your culture. The Integration and Activity Committee (IAC) will help you with anything you need. You will get a budget for your expenses! Just contact us if you are interested- international@js.ju.se