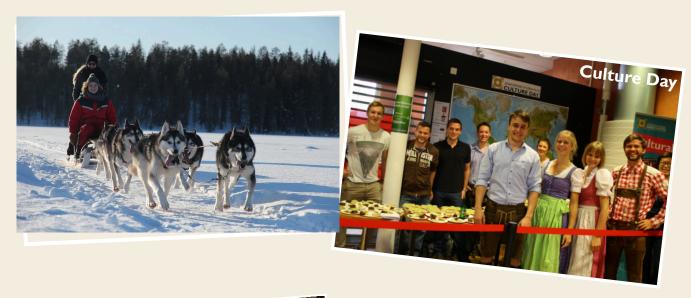

### **September:**

Buddy Mingle Swedish Culture Day Kayak Tours Trip to Norway
Hikes Student Life Fair Food Safari Trip to Gotland

Pssst: **Culture Days** depend on international students at Jönköping University. The Culture Days take place on Fridays 12:00-13:00 in HLK. Here you have the chance to present your country and your culture. The Integration and Activity Committee (IAC) will help you with anything you need. You will get a budget for your expenses! Just contact us if you are interested- international@js.ju.se

#### **December:**

Lapland Trips Ski Trips Farewell Mingle

Remember that this schedule is preliminary and events and dates might change during the semester. Always keep an eye on our webpage <a href="www.jonkopingsstudentkar.se/english">www.jonkopingsstudentkar.se/english</a> for the updated schedule, or like us on Facebook, <a href="www.facebook.com/jkpgstudentkar.">www.facebook.com/jkpgstudentkar.</a>