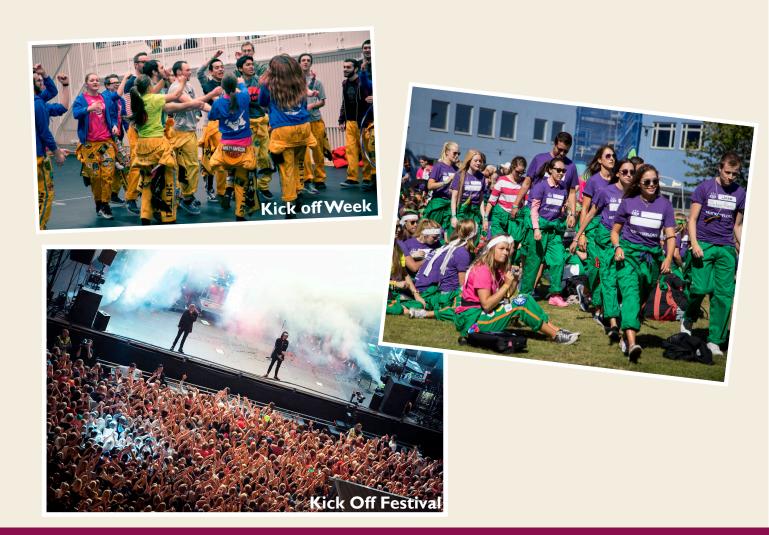

### Kick off Weeks (Aug 22nd - 01 September)

The Student Union together with the Student Association at your school will take good care of you during these days; offering fun activities and events to make sure you get to know Jönköping, Jönköping University and of course your new classmates!

The single biggest event during these weeks is the Kick Off Festival. We close down the whole campus area for the day and world famous and celebrated Swedish artists take the stage, for ALL students of Jönköping University. You don't want to miss this!