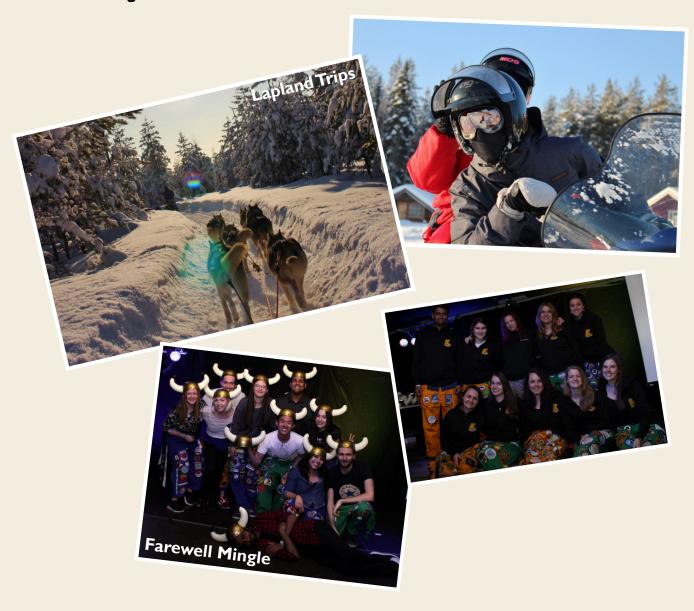

#### **December:**

Lapland Trips Ski Trips Farewell Mingle

Remember that this schedule is preliminary and events and dates might change during the semester. Always keep an eye on our webpage <a href="www.jonkopingsstudentkar.se/english">www.jonkopingsstudentkar.se/english</a> for the updated schedule, or like us on Facebook, <a href="www.facebook.com/jkpgstudentkar.">www.facebook.com/jkpgstudentkar.</a>