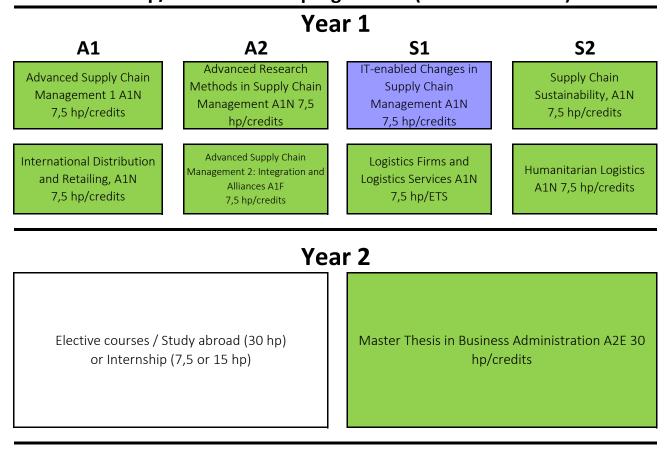

## International Logistics and Supply Chain Management, 120 hp/credits Master programme (start Autumn 23)

\* Main field of studies Economics, Business Administration.

| Business<br>Admini- Economi<br>stration | s Language | Statistics | Law | Informatics |
|-----------------------------------------|------------|------------|-----|-------------|
|-----------------------------------------|------------|------------|-----|-------------|

The programme overviews on this page are merely schematic overviews that show subject field and level of the courses. Misprints and errors reserved. For the legal document, please see the programme syllabus for the degree programme in question.