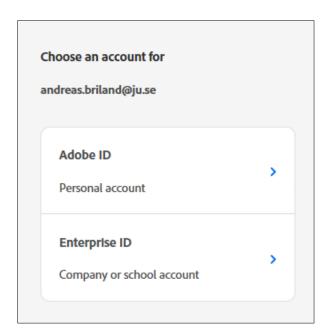

3. If "Choose an account for ..." is displayed, select Enterprise ID.

4. Sign in with your JU credentials when the JU login page appears.

5. In the Creative Cloud desktop app, click Install for the Adobe applications you want to use. When the installation is complete, select Open to start. Shortcuts to the programs are also added to the Start menu.