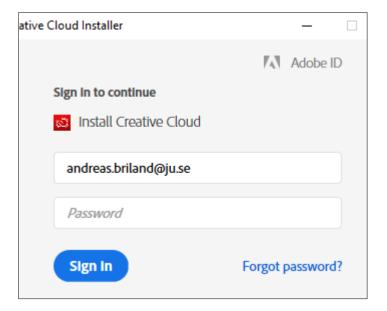

## Adobe Creative Cloud - Named User License

1. Download the Creative Cloud desktop app from Adobe:

https://creative.adobe.com/products/download/creative-cloud

2. In Adobe Creative Cloud Installer, fill in your JU e-mail address and click in the password field to advance to the login page of JU.