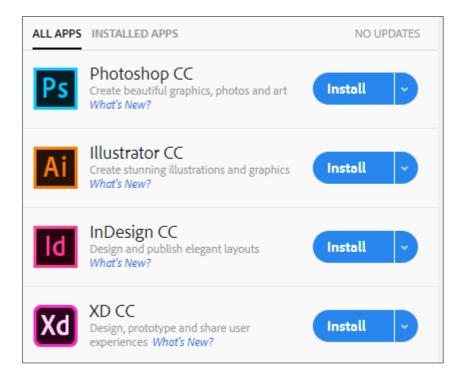

3. If "Choose an account for ..." is displayed, select Enterprise ID.

4. Sign in with your JU credentials when the JU login page appears.

5. In the Creative Cloud desktop app, click Install for the Adobe applications you want to use. When the installation is complete, select Open to start. Shortcuts to the programs are also added to the Start menu.