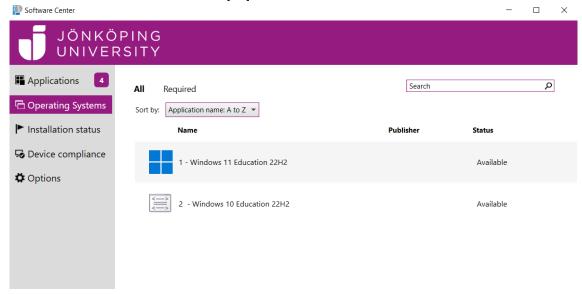

Open Software Center from the desktop in Windows 10

Click on **Operating systems**.

Select "1 – Windows 11 Education [...]"