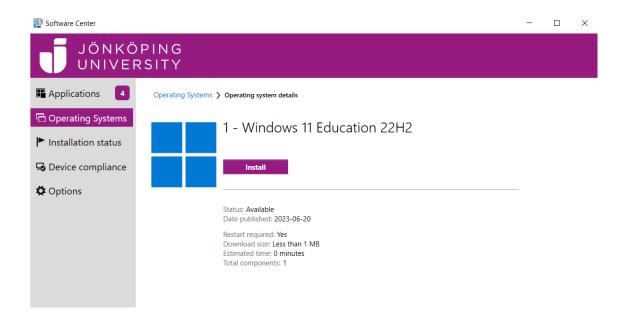

## Click on "Install"

Click on "Install", then wait for the installation to complete. It may take up to a couple of hours and the computer will restart several times during the reinstallation.