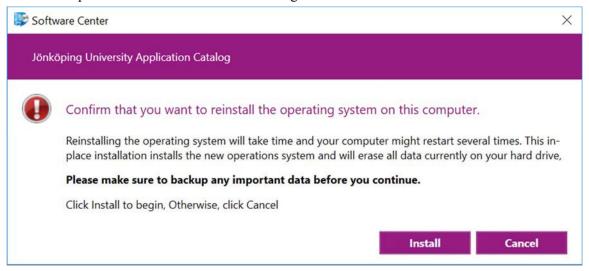

## Click on "Install"

Click on "Install", then wait for the installation to complete. It may take up to a couple of hours and the computer will restart several times during the reinstallation.