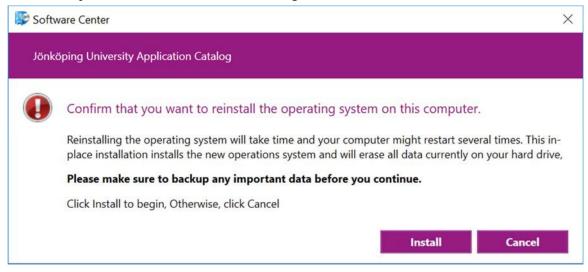

## Click on "Reinstall"

| Software Center       |                                                                                                            | - | × |
|-----------------------|------------------------------------------------------------------------------------------------------------|---|---|
| JÖNKÖ<br>UNIVER       |                                                                                                            |   |   |
| Applications          | Operating Systems > Operating system details                                                               |   |   |
| C Operating Systems   | 1 - Windows 11 Education 22H2                                                                              |   |   |
| ► Installation status |                                                                                                            |   |   |
| Device compliance     | Reinstall                                                                                                  |   |   |
| Options               |                                                                                                            |   |   |
|                       | Status: Installed<br>Date published: 2023-06-20                                                            |   |   |
|                       | Restart required: Yes<br>Download size: Less than 1 MB<br>Estimated time: 0 minutes<br>Total components: 1 |   |   |
|                       |                                                                                                            |   |   |
|                       |                                                                                                            |   |   |

Click on **Install**", then wait for the installation to complete. It may take up to a couple of hours and the computer will restart several times during the reinstallation.