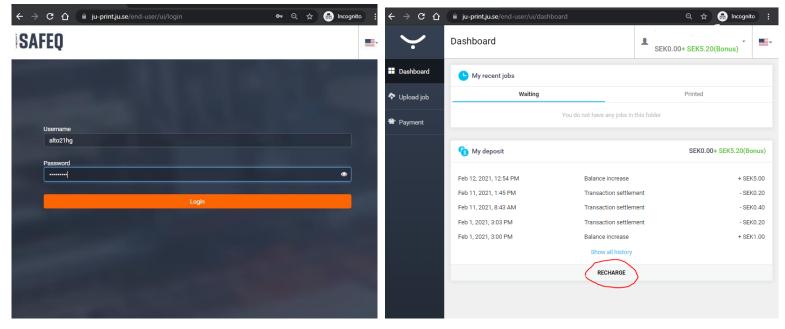

## How to fill up your JU-Print balance.

You need to be on either on a school computer or connected to Eduroam network.

Go to https://ju-print.ju.se/

Once you logged in you can choose to Recharge Credit och type in the amount (minimum 50kr)