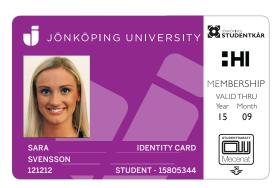

# WHAT INFORMATION IS ON YOUR JU CARD?

To update the information on your JU card you must visit a card printer on campus. You find the card printers in the entrance hall of House A, the Student Union café RIO in the Students' House or in Campus Arena. The update requires that you have paid your membership fee to the Student Union for the current semester.

The validity of your membership in Jönköping Student Union is shown at the center of the card. As a member of the Student Union you have access to all discounts provided by Mecenat and you get their logo as well. It gives you discount on travels with SJ, among other things.

MEMBERSHIP

VALID THRU

Year Month

15 09

# MEMBERSHIP CARD FOR JÖNKÖPING STUDENT UNION

The JU card is your Jönköping Student Union membership card. When you have paid your mandatory membership fee and updated your card, you can use all the benefits you get as a member.