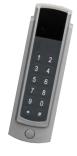

## INSTRUCTIONS FOR USING KEYCARD AT THE FOLLOWING READER

- Hold the card in front of the reader. A sound signal indicates that the card has been read.
- 2. A green solid light indicates that access has been granted.
- If there is a flashing red and green light, please enter your PIN.
- Continuous red light indicates that access is denied.

## INSTRUCTIONS FOR USING KEYCARD AT THE FOLLOWING READER

- Hold the card in front of the reader. A sound signal indicates that the card has been read.
- A rapidly flashing green light indicates that access has been granted.
- If there is a less intense flashing yellow light, please enter your PIN.
- Continuous red light indicates that access is denied.