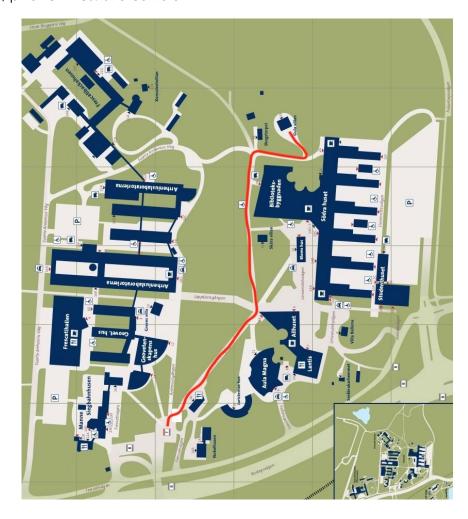

## Gula Villan – directions:

From Clarion hotel, take the subway from Skanstull, green line northbound. At Slussen or Gamla stan, change to red line north towards Mörby centrum. Get off at Universitetet.

Walk straight forward (7 min) in the direction of the blue main buildings (Södra husen) – but keep to the left of them and you will find the yellow villa (Gula Villain) behind the library bulding on a little hill to the right. The address is Gula Villan, Svante Arrenius väg 33, 114 18 (campus map below). Our venue is on the second floor with entrance on the right-hand side of the building. In case you get lost, phone Linus: 073-83 93 514