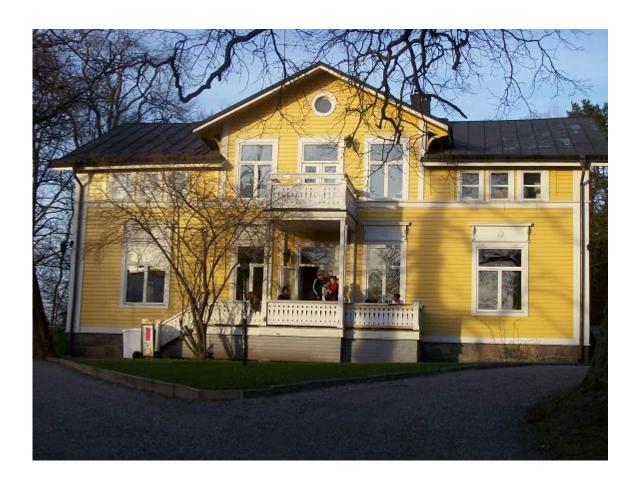

## Gula Villan – directions:

From Clarion hotel, take the subway from Skanstull, green line northbound. At Slussen or Gamla stan, change to red line north towards Mörby centrum. Get off at Universitetet.

Walk straight forward (7 min) in the direction of the blue main buildings (Södra husen) – but keep to the left of them and you will find the yellow villa (Gula Villain) behind the library bulding on a little hill to the right. The address is Gula Villan, Svante Arrenius väg 33, 114 18 (campus map below). Our venue is on the second floor with entrance on the right-hand side of the building. In case you get lost, phone Linus: 073-83 93 514