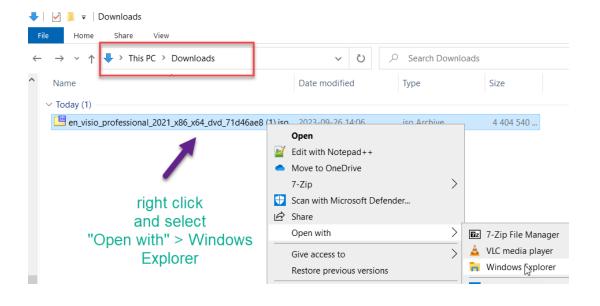

## Right-click and select "Open with" > "Windows Explorer"

The installation files will now be available as a new drive under "This computer"

When the installation is complete, and the program is launched for the first time, you will be prompted to enter the license key that you accessed through the Azure portal.