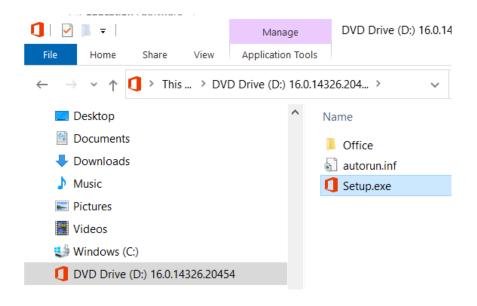

## Right-click and select "Open with" > "Windows Explorer"

The installation files will now be available as a new drive under "This computer"

When the installation is complete, and the program is launched for the first time, you will be prompted to enter the license key that you accessed through the Azure portal.