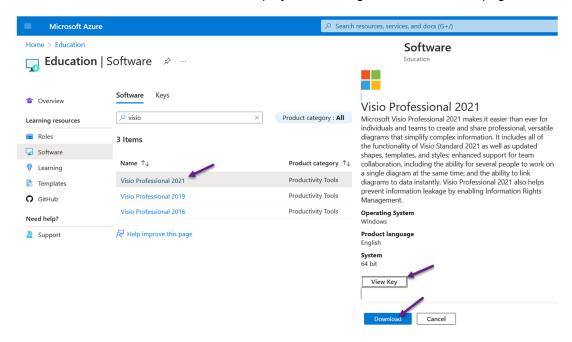

. Setting up your account...

For example, to download the software "Visio Professional 2021" Click on the title. Then a link to your personal license key ("Key") and a link for downloading the installation media "Download" will be displayed on the right-hand side of the page.