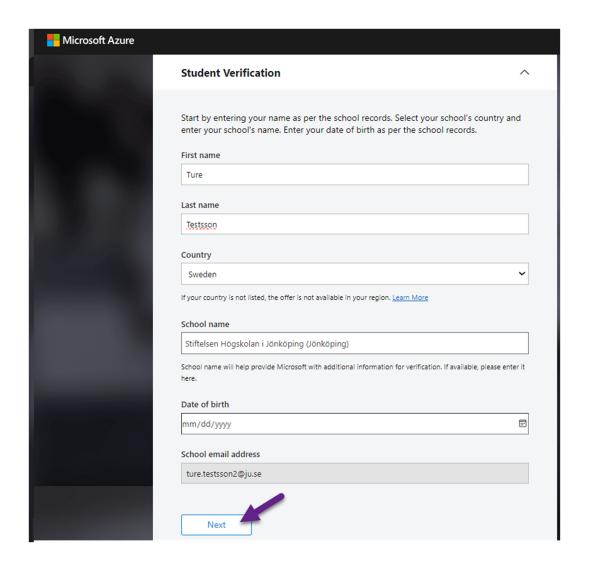

Note: Please use the email you provided for your previous Imagine subscription access when creating a new Microsoft Account.

Sign In

| Y  | our profile                                                                                                                                                               |
|----|---------------------------------------------------------------------------------------------------------------------------------------------------------------------------|
| _  | austo-Parisa A                                                                                                                                                            |
|    | ountry/Region 😝 Sweden 💟                                                                                                                                                  |
| L  | Sweden hoose the location that matches your billing address. You cannot change this selection                                                                             |
| la | ter. If your country is not listed, the offer is not available in your region. Learn More                                                                                 |
| Fi | irst name                                                                                                                                                                 |
| L  | Ture                                                                                                                                                                      |
| N  | fiddle name (Optional)                                                                                                                                                    |
| Γ  |                                                                                                                                                                           |
|    |                                                                                                                                                                           |
| L  | ast name                                                                                                                                                                  |
| L  | Testsson2                                                                                                                                                                 |
| _  | and address for important antiferring C                                                                                                                                   |
| г  | mail address for important notifications   ture.testsson2@ju.se                                                                                                           |
| L  | ture.testasoriz@juse                                                                                                                                                      |
| P  | hone 0                                                                                                                                                                    |
| L  | Example: 71 2345678                                                                                                                                                       |
|    | ddress line 1                                                                                                                                                             |
| C  | ity                                                                                                                                                                       |
| L  |                                                                                                                                                                           |
| p  | ostal Code                                                                                                                                                                |
| Γ  |                                                                                                                                                                           |
|    | y proceeding you acknowledge that if you use your organization's email, your organization<br>ay have rights to access and manage your data and account. <u>Learn more</u> |
|    | I understand that Microsoft may contact me about my free account.  I agree to the <u>customer agreement</u> .                                                             |
|    | I would like to receive information, tips, and offers about Azure and other Microsoft products and services.                                                              |
|    | <ul> <li>I would like Microsoft to share my information with select partners<br/>so I can receive relevant information about their products and<br/>services.</li> </ul>  |
|    | <u>Privacy Statement</u>                                                                                                                                                  |
|    | <b>A</b>                                                                                                                                                                  |
|    |                                                                                                                                                                           |